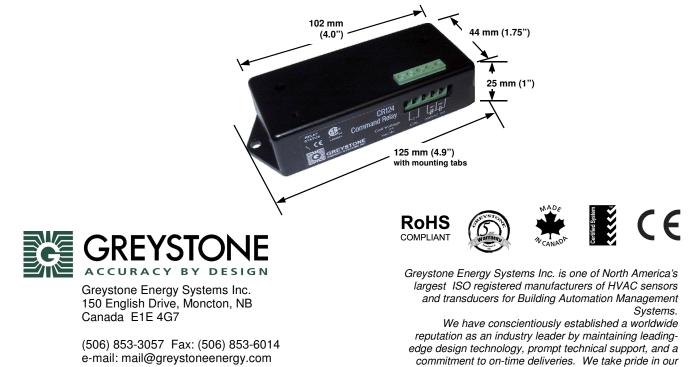

## SPECIFICATIONS:

| Relay Coil         | CR-112 12 Vac/dc ± 20% @ 18 mA   CR-124 24 Vac/dc ± 20% @ 10 mA                                                                              | Enclosure Size<br>(L x W x D) | 102 x 44 x 25 mm (4 x 1.75 x 1")<br>125 mm (4.9") length with mounting |
|--------------------|----------------------------------------------------------------------------------------------------------------------------------------------|-------------------------------|------------------------------------------------------------------------|
|                    | SPDT Form C (normally open,<br>common, normally closed)<br>10 Amp resistive @ 250 Vac (UL508)<br>8 Amp inductive @ 250 Vac<br>5 Amp @ 30 Vdc | Mounting Holes<br>Dimension   | 114 mm (4.5") spacing,<br>4.8 mm (0.19") diameter                      |
| Contact Resistance | 100 mΩ maximum                                                                                                                               | Enclosure Material            | UL 94V-0 flammability rated ABS                                        |
| Oper. Temperature  | -40 to 85 °C (-40 to 185 °F)                                                                                                                 | Operating Humidity            | 20 to 85 %RH, non-condensing                                           |
| Wiring Connections | Screw terminal block (12 to 28 AWG)                                                                                                          | Manufacturing<br>Process      | ISO 9002 Certified                                                     |