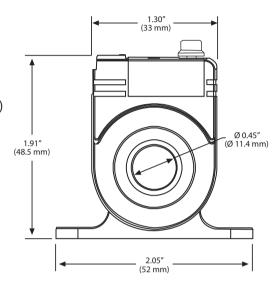

Fixed at 0.5 Amps (CS-GnG-100) 0.75 to 75 Amps (CS-610-75) 100 Amps continuous (CS-GnG-100) 75 Amps continuous (CS-610-75) Self-powered Solid-state mosfet Normally open 30 Vac/dc, 500 mA Max. Status LED (CS-610-75 Only)  $< 50 \,\mathrm{mV}$ 50/60 Hz 200 mS Typical 600 Vac, insulated conductors -15 to 60 °C (5 to 140 °F) 5 to 90% RH non-condensing 14 to 22 AWG 2.05 x 1.91 x 0.8 in (52 x 48.5 x 20.3 mm) 0.45 in (11.4 mm) ABS/PC, UL94 V-0 cULus Listed