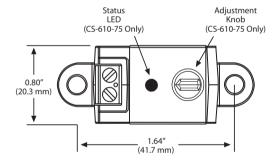

#### **DESCRIPTION:**

The CS Series current switch monitors line current for electrical loads such as pumps, conveyors, lighting, heaters or fans and closes the output contacts when the trip point is exceeded. The CS-GnG-100 has a factory set trip point of 0.5 Amps to provide Go/No Go status operation. The CS-610-75 has a trip setpoint that is adjustable between 0.75 to 75 Amps by rotating the adjustment knob.

Fixed at 0.5 Amps (CS-GnG-100) 0.75 to 75 Amps (CS-610-75) 100 Amps continuous (CS-GnG-100) 75 Amps continuous (CS-610-75) Self-powered Solid-state mosfet Normally open 30 Vac/dc, 500 mA Max. Status LED (CS-610-75 Only)  $< 50 \,\mathrm{mV}$ 50/60 Hz 200 mS Typical 600 Vac, insulated conductors -15 to 60 °C (5 to 140 °F) 5 to 90% RH non-condensing 14 to 22 AWG 2.05 x 1.91 x 0.8 in (52 x 48.5 x 20.3 mm) 0.45 in (11.4 mm) ABS/PC, UL94 V-0 cULus Listed